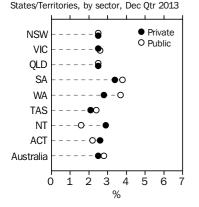

State/Territory (original)

In the December quarter 2013, South Australia recorded the largest quarterly All sectors rise of 0.8% and Tasmania the smallest rise of 0.3%.

The All sectors rises for New South Wales and South Australia were larger in the current quarter than in the December quarter 2012. All other states and territories recorded smaller rises compared to the quarterly changes the year before.

Rises through the year ranged from 2.2% for Tasmania to 3.5% for South Australia.

Victoria, Tasmania and the Northern Territory all recorded their smallest through the year rises since the commencement of the Wage Price Index.

In the Private sector, the Northern Territory recorded the largest quarterly rise of 0.7%, and Tasmania recorded the smallest rise of 0.2%. Rises through the year in the Private sector ranged from 2.1% for Tasmania to 3.4% for South Australia.

In the Public sector, the quarterly rise for South Australia of 1.4% was the largest quarterly rise of all states and territories. Tasmania and the Australian Capital Territory recorded the smallest quarterly rise of 0.3%. The largest through the year rise of all states and territories in the Public sector was recorded by South Australia, 3.8%. The smallest through the year rise for the Public sector of 1.6% was recorded by the Northern Territory.