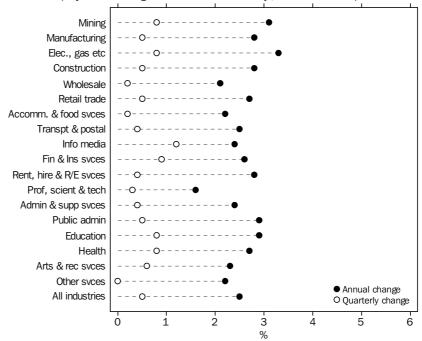

Industry (original)

WPI—ANNUAL AND QUARTERLY CHANGES: ORIGINAL, Total hourly rates of pay excluding bonuses—Industry, December quarter 2013

In the December quarter 2013, Information media and telecommunications recorded the largest quarterly rise of 1.2% for All sectors. The smallest quarterly rise for All sectors of 0.0% was recorded by the Other services industry.

The All sectors through the year rises to the December quarter 2013 ranged from 1.6% for Professional, scientific and technical services to 3.3% for Electricity, gas, water and waste services. The 1.6% through the year rise for Professional, scientific and technical services was the smallest through the year rise for this industry since the Wage Price Index series began.

Wages growth in the Mining industry has slowed through the year from a rise of 5.1% in the December quarter 2012 to 3.1% in the December quarter 2013.

The All sectors rise for Education and training was larger in the current quarter than in the December quarter 2012. All other industries showed the same or smaller rises when compared to the quarterly changes in the year before.

In the Private sector, Information media and telecommunications recorded the largest quarterly rise of 1.2%, and Other services recorded the smallest rise of 0.1%. Rises through the year in the Private sector ranged from 1.6% for Professional, scientific and technical services to 3.4% for Electricity, gas, water and waste services.

In the Public sector, Electricity, gas, water and waste services and Health care and social assistance recorded the largest quarterly rises of 1.0%. The smallest quarterly rise of 0.4% was recorded by Professional, scientific and technical services. Rises through the year in the Public sector ranged from 2.4% for Health care and social assistance to 3.3% for Electricity, gas, water and waste services.