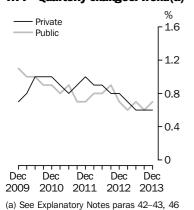

#### WPI—Quarterly changes: Trend(a)

#### COMMENTARY

WAGE PRICE INDEXES

Australia/Sector (trend)

In the December quarter 2013, the Private sector index rose by 0.6% and the Public sector index rose at a faster rate of 0.7%. The All sectors quarterly rise was 0.6%.

The Private sector through the year rise to the December quarter 2013 of 2.5% was smaller than the Public sector rise of 2.6%. Through the year, All sectors rose 2.5%.

Australia/Sector (seasonally adjusted)

The All sectors seasonally adjusted quarterly rise of 0.7% in the December quarter 2013 was larger than the rise of 0.5% in the September quarter 2013.

For the sixth consecutive quarter through the year wages growth has eased. Wages rose 2.6% through the year to the December quarter 2013, the smallest rise since the Wage Price Index commenced in 1997.

Australia/Sector (original)

Wages rose by 0.5% in the December quarter 2013 for All sectors, the smallest December quarter rise since the series began. The Private sector rose 0.5% in the December quarter 2013, smaller than the Public sector rise of 0.8%.

The All sectors through the year rise of 2.5% was the smallest rise ever recorded in the Wage Price Index series. The rate of wages growth through the year continued to slow for the Private sector in December quarter 2013, rising 2.5%. The Public sector rise through the year to December 2013 was 2.8%